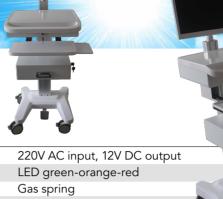

## Medical Trolley JMT500 Speci ications

| Power System           | 220V AC input, 12V DC output                 |
|------------------------|----------------------------------------------|
| Power status indicator | LED green-orange-red                         |
| Monitor arm            | Gas spring                                   |
| Monitor weight         | 5-10kg                                       |
| VESA mount             | 75x75mm & 100x100mm                          |
| Lift mechanism         | Motorized                                    |
|                        | (Push 500N)                                  |
| Height adjustable      | Desktop 80cm to 110cm Monitor 112cm to 153cm |
| Main Material          | Aluminium alloy/Stainless steel/MDF          |
|                        | with medical grade coating                   |
| Mounting option        | DIN rails left and right                     |
| Work surface           | 510mm (L) x 580mm(W)                         |
| Keyboard tray          | 260mm (D) x 536mm(W)                         |
| Transport handle       | Front                                        |
| Wheels                 | 4 castors, 2 lockable castors in front       |
|                        | castor dimension: 125mm                      |
| Battery                | LiFePO 40Ah                                  |
| Battery compartment    | 180mm(L) x 290mm(W) x 159mm(H)               |
| Pre-assembled cables   | 3 x 2.0 USB cables                           |
|                        | 1 x LAN cable (RJ45 8P8C M to F )            |
| Power cable            | 3 meter retractable power cable              |
|                        | (220-240V/50-60Hz/6-8A)                      |
| Compliance             | CE, RoHS, NEN/EN/IEC 3140,                   |
|                        | NEN/EN/IEC 62353, Class 2 double insulation  |
|                        |                                              |
| Warranty               | Mechanical parts: 2 years                    |
|                        | Power system/electrical parts: 2 year        |
|                        |                                              |