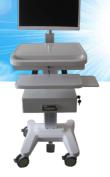

## Medical Trolley JMT500 Speci ications

| Power System           | 220V AC input, 12V DC output                 |
|------------------------|----------------------------------------------|
| Power status indicator | LED green-orange-red                         |
| Monitor arm            | Gas spring                                   |
| Monitor weight         | 5-10kg                                       |
| VESA mount             | 75x75mm & 100x100mm                          |
| Lift mechanism         | Motorized                                    |
|                        | (Push 500N)                                  |
| Height adjustable      | Desktop 80cm to 110cm Monitor 112cm to 153cm |
| Main Material          | Aluminium alloy/Stainless steel/MDF          |
|                        | with medical grade coating                   |
| Mounting option        | DIN rails left and right                     |
| Work surface           | 510mm (L) x 580mm(W)                         |
| Keyboard tray          | 260mm (D) x 536mm(W)                         |
| Transport handle       | Front                                        |
| Wheels                 | 4 castors, 2 lockable castors in front       |
|                        | castor dimension: 125mm                      |
| Battery                | LiFePO 40Ah                                  |
| Battery compartment    | 180mm(L) x 290mm(W) x 159mm(H)               |
| Pre-assembled cables   | 3 x 2.0 USB cables                           |
|                        | 1 x LAN cable (RJ45 8P8C M to F )            |
| Power cable            | 3 meter retractable power cable              |
|                        | (220-240V/50-60Hz/6-8A)                      |
| Compliance             | CE, RoHS, NEN/EN/IEC 3140,                   |
|                        | NEN/EN/IEC 62353, Class 2 double insulation  |
|                        |                                              |
| Warranty               | Mechanical parts: 2 years                    |
|                        | Power system/electrical parts: 2 year        |
|                        |                                              |