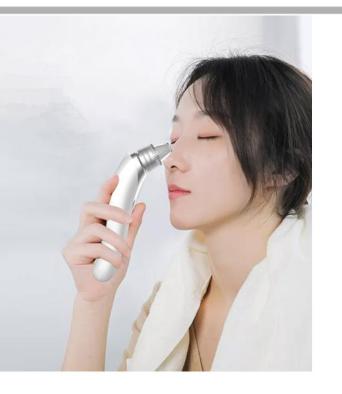

# SHANGHAI JANNU TECHNOLOGY CO., LTD

Step 1 After cleaning,Steam face with hot towel or derived liquid for 3 to 5 minutes to open pores.

Step 2 Select suitable suction mode to suck out the white spots and dirt around the skin, DO NOT stay on the sample place for 3 seconds

# Step 3

Use the shrinking liquid to restore the treated pore. Tap gently until absorbed