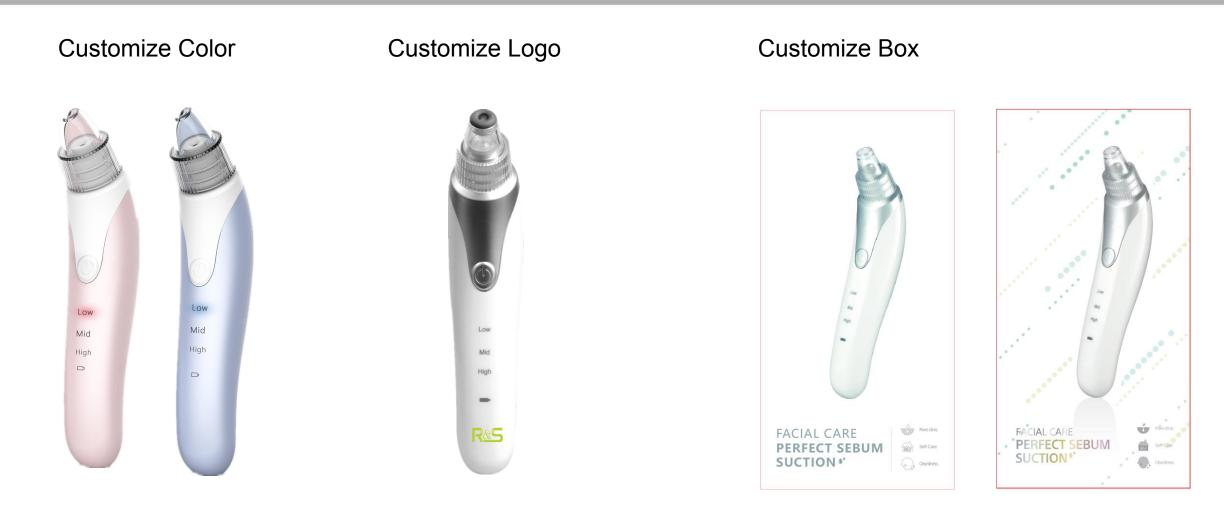

ty- Suitable for sensitive skin. Press the on/off button twice:Mid Intensity-Suitable for areas where blackheads are not obvious.

Press the on/off button three times: High Intensity-Suitable for areas with large pores and obvious blackheads.

- The Red indicator light on when the battery power lower than 30%
- The Blue indicator light shows which intensity it's working
- The Green indicator light on means that it is fully charged



### SHANGHAI JANNU TECHNOLOGY CO., LTD



# Packaging



| Unit pack Weight: | 315g         |
|-------------------|--------------|
| Unit size:        | 195*41MM     |
| Package Size:     | 105*206*43MM |
| Qty :             | 60pcs/ctn    |
| Carton :          | 51*43*33cm   |
| N.W./G.W.:        | 8.9/20.9KG   |

# SHANGHAI JANNU TECHNOLOGY CO., LTD



OEM



# SHANGHAI JANNU TECHNOLOGY CO., LTD



# Certifications



ROHS:BSTDG200313695601CC

FCC:BSTXD200313895602EC

#### CE:BSTXD200313695601EC



SHANGHAI JANNU TECHNOLOGY CO., LTD



# Contact US





QPP LIMITED ADD:Building A, No. 6 Compound, Dongcai Industrial Zone, Gushu Area, Xixiang, Baoan District, Shenzhen, 518101,P.R.China TEL: +86 021 6059 9416 Website:www.jannu.cn Whatsapp/Viber/Wechat:+86 13129572930

SHANGHAI JANNU TECHNOLOGY CO., LTD