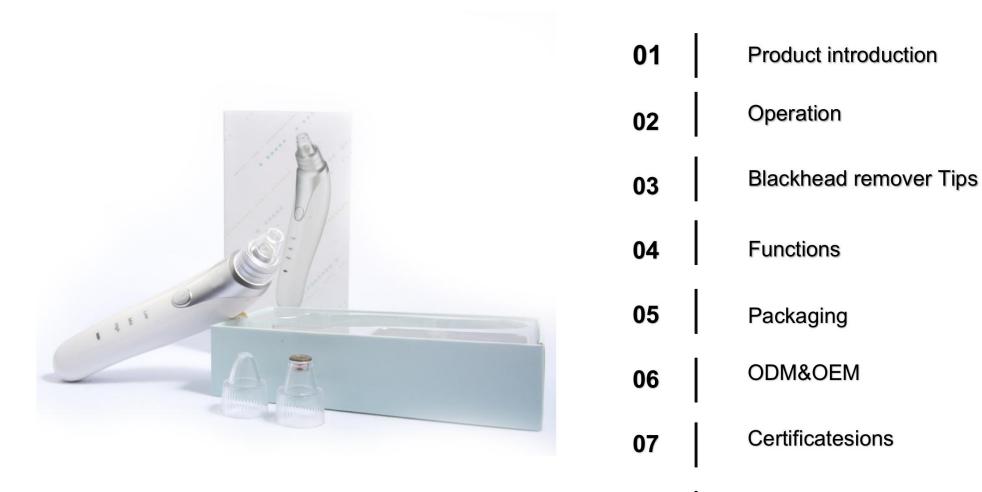

# CONTENTS

# Packaging

| Unit pack Weight: | 315g         |
|-------------------|--------------|
| Unit size:        | 195*41MM     |
| Package Size:     | 105*206*43MM |
| Qty :             | 60pcs/ctn    |
| Carton :          | 51*43*33cm   |
| N.W./G.W.:        | 8.9/20.9KG   |