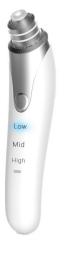

# **Functions**

Press the on/off button once: Low Intensity- Suitable for sensitive skin. Press the on/off button twice:Mid Intensity-Suitable for areas where blackheads are not obvious.

Press the on/off button three times: High Intensity-Suitable for areas with large pores and obvious blackheads.

- The Red indicator light on when the battery power lower than 30%
- The Blue indicator light shows which intensity it's working
- The Green indicator light on means that it is fully charged