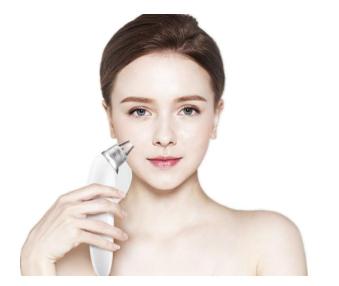

# **BLACKHEAD REMOVER**

Vacuum constriction • 3 Intensity • 3 replacement tips

SHANGHAI JANNU TECHNOLOGY CO., LTD

# SHANGHAI JANNU TECHNOLOGY CO., LTD

Step 1 After cleaning,Steam face with hot towel or derived liquid for 3 to 5 minutes to open pores.

Step 2 Select suitable suction mode to suck out the white spots and dirt around the skin, DO NOT stay on the sample place for 3 seconds

# Step 3

Use the shrinking liquid to restore the treated pore. Tap gently until absorbed