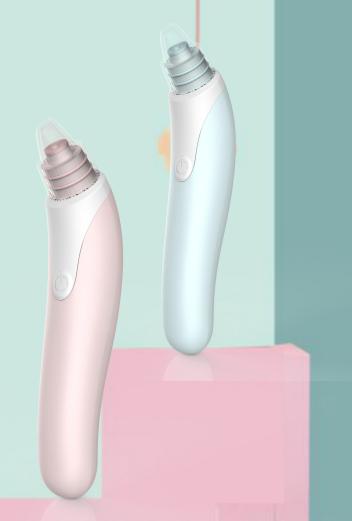

# **BLACKHEAD REMOVER**

Vacuum constriction • 3 Intensity • 3 replacement tips

SHANGHAI JANNU TECHNOLOGY CO., LTD

# **Original Design**

Ergonomic design restores comfortable feeling, Seamless design