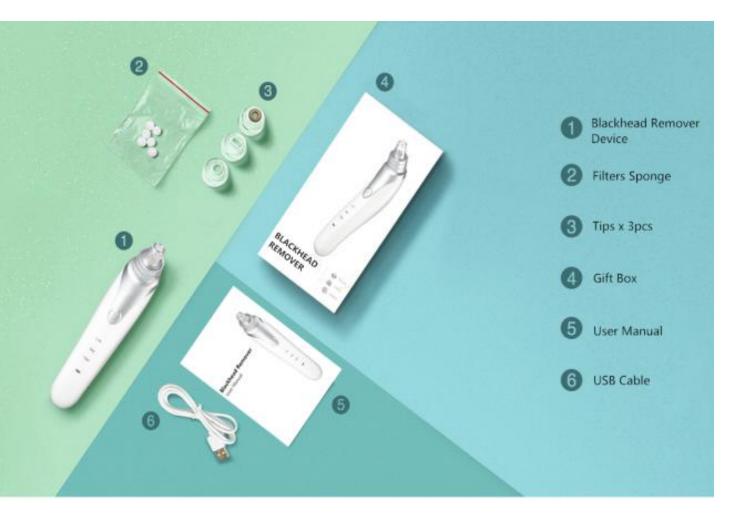

# Packaging

| Unit pack Weight: | 315g         |
|-------------------|--------------|
| Unit size:        | 195*41MM     |
| Package Size:     | 105*206*43MM |
| Qty :             | 60pcs/ctn    |
| Carton :          | 51*43*33cm   |
| N.W./G.W.:        | 8.9/20.9KG   |