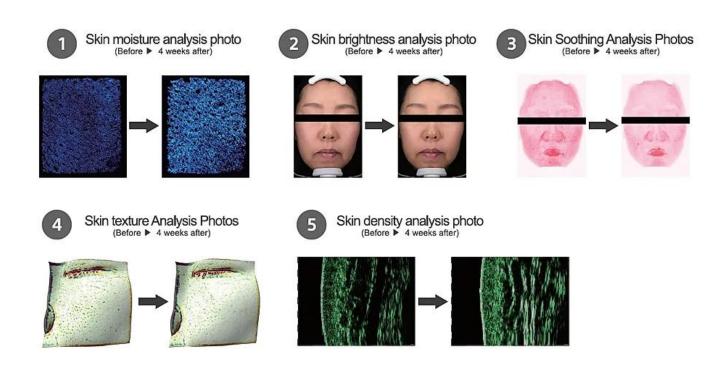

#### 3 in 1 Led Light Therapy

**Red** Light 620-640nm (wrinkle removal, moisturizing) **INR** Light 820-850nm (open pores)

**Blue** Light 465-475nm (anti-inflammatory, acne removal)

RED + NIR

It induces skins collagen production and improves elasticity, eliminates dullness, is effective in pore management, and provides

#### BLUE

Gives skin a soothing effect, improves flushing and various problematic skin,prevents skin damage and helps protect skin

#### Near Infrared LED

One of the core technologies of our LED MASK is NIR LED, which activates collagen by penetrating the skins dermal layer!
It is called the light of life that helps improve skin in various forms
,the light cannot be seen with the naked eye and can only be seen with a special camera