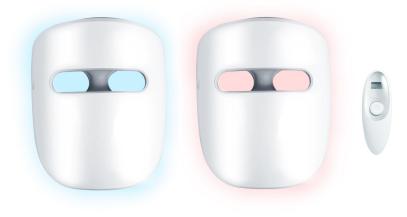

#### **LED Facial Mask**

- > 3 in 1: Blue, Red and NIR Led
- > Rechargeable
- > Remote control/wireless

#### 3 in 1 Led Light Therapy

**Red** Light 620-640nm (wrinkle removal, moisturizing) **INR** Light 820-850nm (open pores)

**Blue** Light 465-475nm (anti-inflammatory, acne removal)

RED + NIR

It induces skins collagen production and improves elasticity, eliminates dullness, is effective in pore management, and provides

#### BLUE

Gives skin a soothing effect, improves flushing and various problematic skin,prevents skin damage and helps protect skin

#### Near Infrared LED

One of the core technologies of our LED MASK is NIR LED, which activates collagen by penetrating the skins dermal layer!
It is called the light of life that helps improve skin in various forms
,the light cannot be seen with the naked eye and can only be seen with a special camera