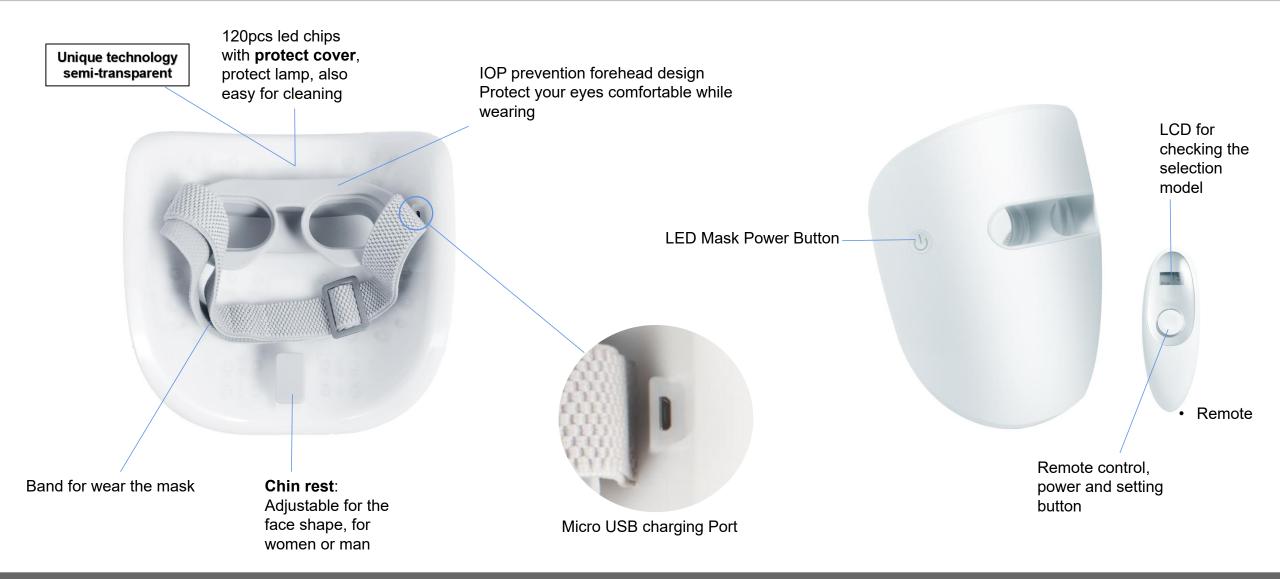

#### **Product Detail**

## Operational introduction

Using step:

washing face

apply skincare product

ture on the mask

wear mask

Remote to control the working model

Model 1: Red and NIR light therapy 5mins

Model 2: Red and NIR light therapy 10mins

Model 3: Blue light therapy 5mins

Model 4: Blue light therapy 10mins

Model 5: Red NIR therapy 10mins after, blue light therapy

10mins, total 20mins

LCD Display:

Work with Button Battery