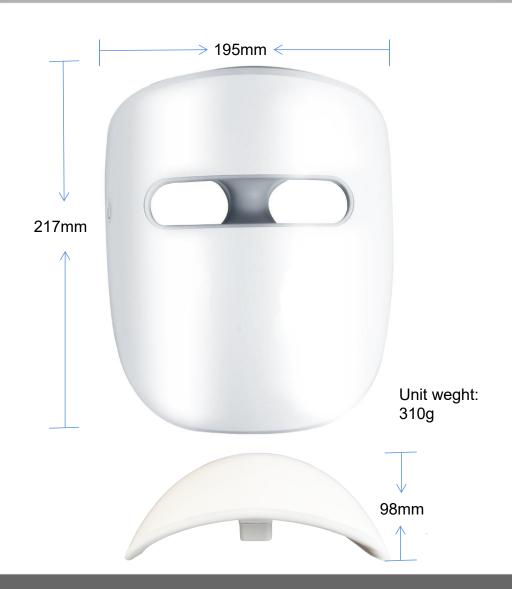

l layer!
It is called the light of life that helps improve skin in various forms
,the light cannot be seen with the naked eye and can only be seen with a special camera



#### **Product Detail**



## Operational introduction



Using step:



washing face

apply skincare product

ture on the mask

wear mask

Remote to control the working model

Model 1: Red and NIR light therapy 5mins

Model 2: Red and NIR light therapy 10mins

Model 3: Blue light therapy 5mins

Model 4: Blue light therapy 10mins

Model 5: Red NIR therapy 10mins after, blue light therapy

10mins, total 20mins

LCD Display:





















Work with Button Battery

# Function & specific introduction



- Rechargeable battery, battery capacity 1000MA
- Charging time: 1-2 hours
- Max Time: 2hs
- Standby time: 40 days



# Package&OEM/ODM











# OEM/ODM

R&D Team about 20 person Production Line: 8 line

we have worked with Wal-mart, LOTTE, LONDON DRUGS, DEZAC, Amazon, GiFi, K-mart etc





































## Certificates and qualifications obtained















◆ Products Warranty: 2 Years







#### **Contact US**



# **Andy Sung**









RM508A, Plant 2, No.115, Xinjunhuan RD, Minhang Dis., Shanghai, China.