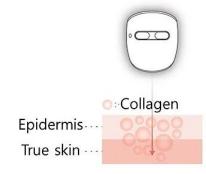

#### Near Infrared LED

One of the core technologies of our LED MASK is NIR LED, which activates collagen by penetrating the skins dermal layer!
It is called the light of life that helps improve skin in various forms
,the light cannot be seen with the naked eye and can only be seen with a special camera