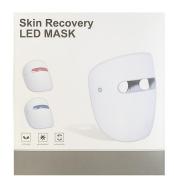

#### **Product introduction**

#### 3 in 1 Led Light Therapy

**Red** Light 620-640nm (wrinkle removal, moisturizing) **INR** Light 820-850nm (open pores)

**Blue** Light 465-475nm (anti-inflammatory, acne removal)

RED + NIR

It induces skins collagen production and improves elasticity, eliminates dullness, is effective in pore management, and provides

#### BLUE

Gives skin a soothing effect, improves flushing and various problematic skin,prevents skin damage and helps protect skin