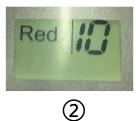

## Operational introduction

Using step:

washing face

apply skincare product

ture on the mask

wear mask

Remote to control the working model

Model 1: Red and NIR light therapy 5mins

Model 2: Red and NIR light therapy 10mins

Model 3: Blue light therapy 5mins

Model 4: Blue light therapy 10mins

Model 5: Red NIR therapy 10mins after, blue light therapy

10mins, total 20mins

LCD Display:

Work with Button Battery