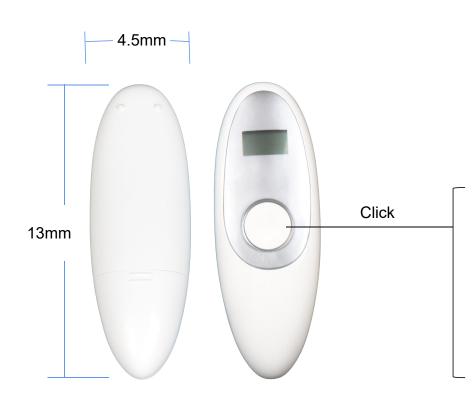

## Operational introduction

Using step:

washing face

apply skincare product

ture on the mask

wear mask

Remote to control the working model

Model 1: Red and NIR light therapy 5mins

Model 2: Red and NIR light therapy 10mins

Model 3: Blue light therapy 5mins

Model 4: Blue light therapy 10mins

Model 5: Red NIR therapy 10mins after, blue light therapy

10mins, total 20mins

LCD Display:

Work with Button Battery