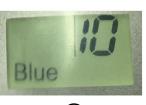

## Operational introduction

Using step:

washing face

apply skincare product

ture on the mask

wear mask

Remote to control the working model

Model 1: Red and NIR light therapy 5mins

Model 2: Red and NIR light therapy 10mins

Model 3: Blue light therapy 5mins

Model 4: Blue light therapy 10mins

Model 5: Red NIR therapy 10mins after, blue light therapy

10mins, total 20mins

LCD Display:

Work with Button Battery