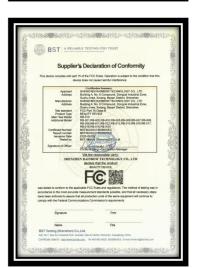

wear mask

Remote to control the working model

Model 1: Red and NIR light therapy 5mins

Model 2: Red and NIR light therapy 10mins

Model 3: Blue light therapy 5mins

Model 4: Blue light therapy 10mins

Model 5: Red NIR therapy 10mins after, blue light therapy

10mins, total 20mins

LCD Display:





















Work with Button Battery

# Function & specific introduction



- Rechargeable battery, battery capacity 1000MA
- Charging time: 1-2 hours
- Max Time: 2hs
- Standby time: 40 days



# Package&OEM/ODM











# OEM/ODM

R&D Team about 20 person Production Line: 8 line

we have worked with Wal-mart, LOTTE, LONDON DRUGS, DEZAC, Amazon, GiFi, K-mart etc





































## Certificates and qualifications obtained















◆ Products Warranty: 2 Years







#### **Contact US**



# **Andy Sung**









RM508A, Plant 2, No.115, Xinjunhuan RD, Minhang Dis., Shanghai, China.