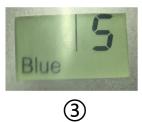

## Operational introduction

Using step:

washing face

apply skincare product

ture on the mask

wear mask

Remote to control the working model

Model 1: Red and NIR light therapy 5mins

Model 2: Red and NIR light therapy 10mins

Model 3: Blue light therapy 5mins

Model 4: Blue light therapy 10mins

Model 5: Red NIR therapy 10mins after, blue light therapy

10mins, total 20mins

LCD Display:

Work with Button Battery