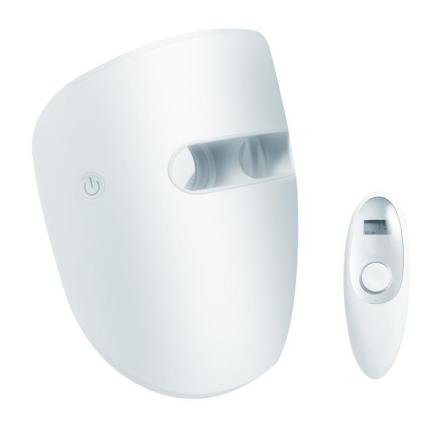

#### **Product Detail**

## Operational introduction

Using step:

washing face

apply skincare product

ture on the mask

wear mask

Remote to control the working model

Model 1: Red and NIR light therapy 5mins