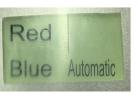

## Operational introduction

Using step:

washing face

apply skincare product

ture on the mask

wear mask

Remote to control the working model

Model 1: Red and NIR light therapy 5mins

Model 2: Red and NIR light therapy 10mins

Model 3: Blue light therapy 5mins

Model 4: Blue light therapy 10mins

Model 5: Red NIR therapy 10mins after, blue light therapy

10mins, total 20mins

LCD Display:

Work with Button Battery