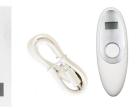

## Operational introduction

Using step:

washing face

apply skincare product

ture on the mask

wear mask

Remote to control the working model

Model 1: Red and NIR light therapy 5mins

Model 2: Red and NIR light therapy 10mins

Model 3: Blue light therapy 5mins

Model 4: Blue light therapy 10mins

Model 5: Red NIR therapy 10mins after, blue light therapy

10mins, total 20mins

LCD Display:

Work with Button Battery