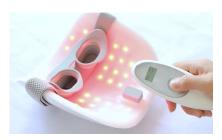

## Operational introduction

Using step:

washing face

apply skincare product

ture on the mask

wear mask

Remote to control the working model

Model 1: Red and NIR light therapy 5mins

Model 2: Red and NIR light therapy 10mins

Model 3: Blue light therapy 5mins

Model 4: Blue light therapy 10mins

Model 5: Red NIR therapy 10mins after, blue light therapy

10mins, total 20mins

LCD Display:

Work with Button Battery