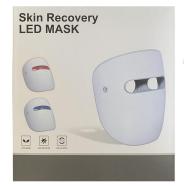

#### **Product introduction**

#### 3 in 1 Led Light Therapy

**Red** Light 620-640nm (wrinkle removal, moisturizing) **INR** Light 820-850nm (open pores)

**Blue** Light 465-475nm (anti-inflammatory, acne removal)

RED + NIR

It induces skins collagen production and improves elasticity, eliminates dullness, is effective in pore management, and provides