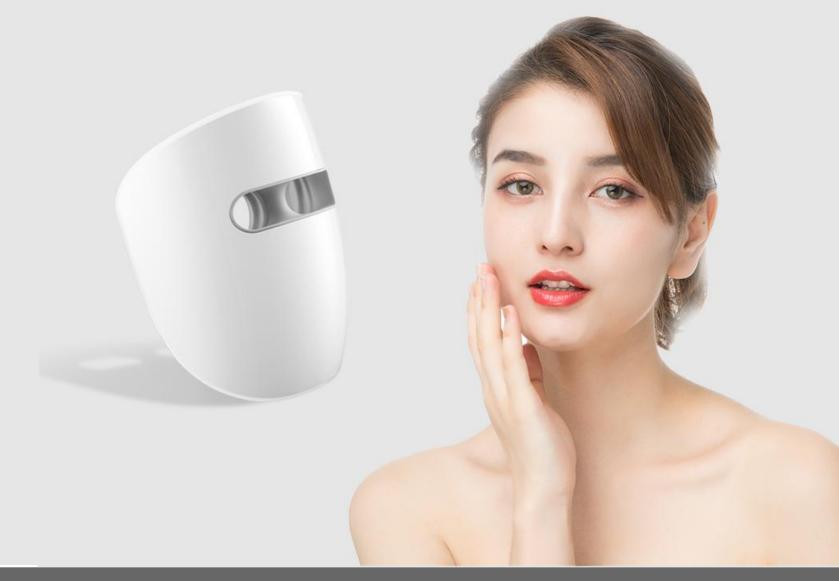

#### **LED Facial Mask**

- > 3 in 1: Blue, Red and NIR Led
- > Rechargeable
- > Remote control/wireless

#### **Product introduction**