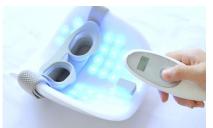

#### **LED Facial Mask**

- > 3 in 1: Blue, Red and NIR Led
- > Rechargeable
- > Remote control/wireless



## **CONTENTS**



| 01 | Applicable environment introduction      |
|----|------------------------------------------|
| 02 | Product introduction                     |
| 03 | Product detail                           |
| 04 | Operational introduction                 |
| 05 | Function & specific introduction         |
| 06 | Package ODM&OEM                          |
| 07 | Certificates and qualifications obtained |
| 80 | Contact US                               |

#### **Product introduction**

#### 3 in 1 Led Light Therapy



**Red** Light 620-640nm (wrinkle removal, moisturizing) **INR** Light 820-850nm (open pores)



**Blue** Light 465-475nm (anti-inflammatory, acne removal)







RED + NIR

It induces skins collagen production and improves elasticity, eliminates dullness, is effective in pore management, and provides

#### BLUE

Gives skin a soothing effect, improves flushing and various problematic skin,prevents skin damage and helps protect skin



#### Near Infrared LED

One of the core technologies of our LED MASK is NIR LED, which activates collagen by penetrating the skins dermal layer!
It is called the light of life that helps improve skin in various forms
,the light cannot be seen with the naked eye and can only be seen with a special camera



#### **Product Detail**



## Operational introduction



Using step:



washing face

apply skincare product

ture on the mask

wear mask

Remote to control the working model

Model 1: Red and NIR light therapy