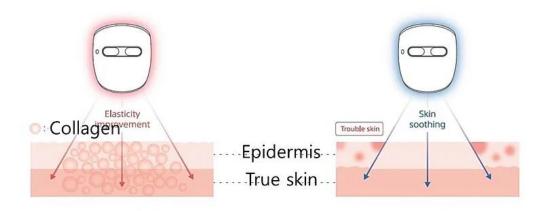

#### 3 in 1 Led Light Therapy

**Red** Light 620-640nm (wrinkle removal, moisturizing) **INR** Light 820-850nm (open pores)

**Blue** Light 465-475nm (anti-inflammatory, acne removal)

RED + NIR

It induces skins collagen production and improves elasticity, eliminates dullness, is effective in pore management, and provides

#### BLUE

Gives skin a soothing effect, improves flushing and various problematic skin,prevents skin damage and helps protect skin

#### Near Infrared LED

One of the core technologies of our LED MASK is NIR LED, which activates collagen by penetrating the skins dermal layer!
It is called the light of life that helps improve skin in various forms
,the light cannot be seen with the naked eye and can only be seen with a special camera