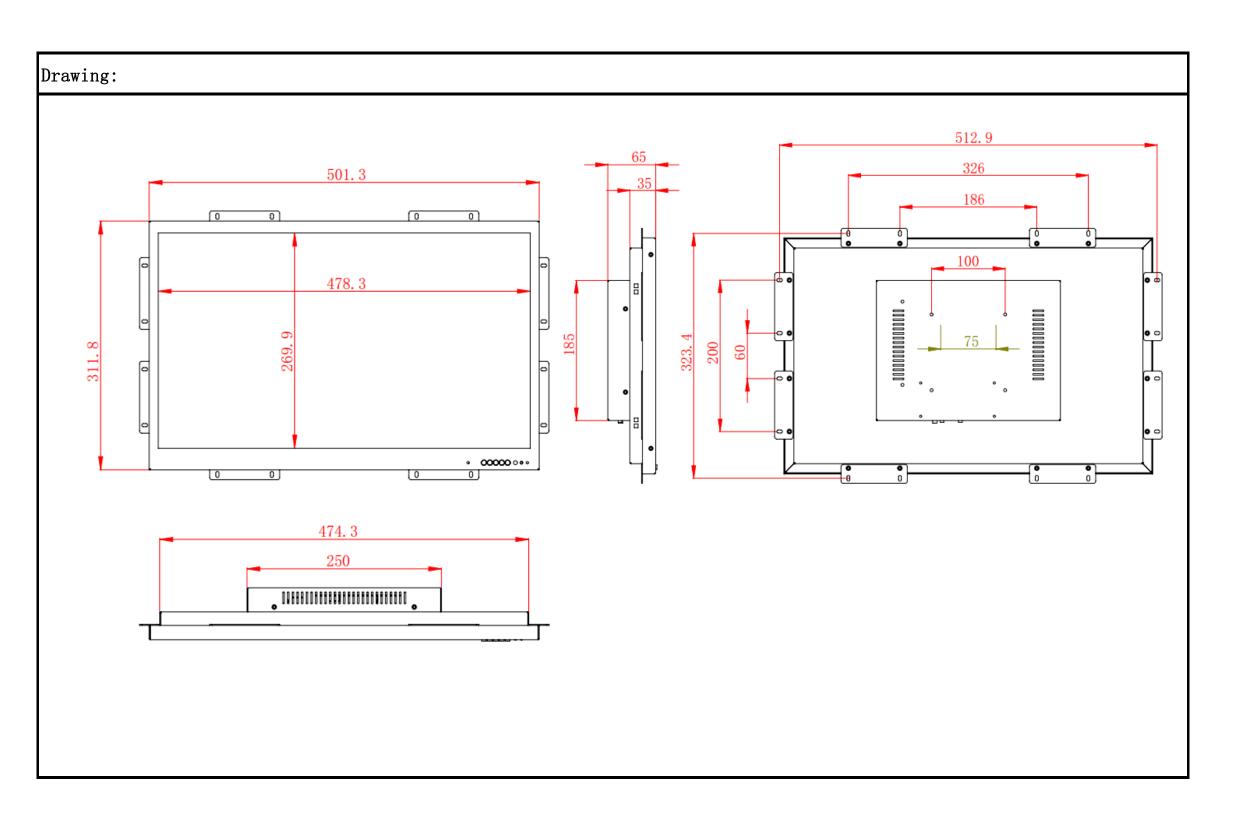

| Specification         |                                                                                                         |  |  |
|-----------------------|---------------------------------------------------------------------------------------------------------|--|--|
| Panel size            | 21.5 inch                                                                                               |  |  |
| Display area          | 479.84(H)×271.31(V) mm                                                                                  |  |  |
| Standard Resolution   | 1920*1080                                                                                               |  |  |
| Number of Colors      | 16.7M                                                                                                   |  |  |
| Brightness            | $300 \text{cd/m}^2$                                                                                     |  |  |
| Response time         | 5ms                                                                                                     |  |  |
| View angle            | 89/89/89                                                                                                |  |  |
| Contrase ratio        | 3000:1                                                                                                  |  |  |
| Video input format    | (analog) RGB                                                                                            |  |  |
| Connector             | VGA for video signal                                                                                    |  |  |
|                       | USB (or RS232) for touch                                                                                |  |  |
| Frequency             | 30~80KHz/60~75Hz                                                                                        |  |  |
| Power supply          | External Power Supply:100 to 240V (DC 12V)                                                              |  |  |
| Operation Environment | Workable Temperature:-10 to 60°C Storage temperature:-10 to 60°C                                        |  |  |
|                       | Operate relative humidity:20% to 80%;storage relative humidity:10% to 90%                               |  |  |
| Touch model           | 10 point capacitive touch                                                                               |  |  |
| Duration              | 50000hours                                                                                              |  |  |
| Touch validity        | >5,000,000                                                                                              |  |  |
| Power consumption     | Max 30W                                                                                                 |  |  |
| Setup (optional)      | 1) VESA 100mm*100mm                                                                                     |  |  |
|                       | 2)A stable folding stand is provided to support the monitor                                             |  |  |
| OSD control           | AUTO,+,COLOR,-,MENU                                                                                     |  |  |
|                       | brightness, contrast ratio, auto adjustment, phase position, clock, Languages, function, Install, reset |  |  |
| Touch interface       | USB or RS232 optional                                                                                   |  |  |
| Touch response time   | 2ms                                                                                                     |  |  |
| Certificate           | CE,, ROHS, FCC                                                                                          |  |  |
| 0S                    | Windows (XP,Linux, Android                                                                              |  |  |