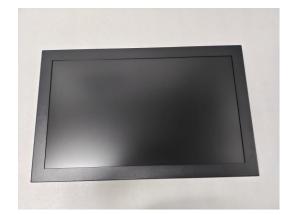

## **Spec Sheet**

| model number | JNTP-22NTP                         | Product unit<br>price(RMB) |  |
|--------------|------------------------------------|----------------------------|--|
| Description: | 21.5 inch capacitive touch display |                            |  |
| Date:        | 21-Feb-22                          | Delivery time              |  |

| Specification         |                                                                                                         |  |  |
|-----------------------|---------------------------------------------------------------------------------------------------------|--|--|
| Panel size            | 21.5 inch                                                                                               |  |  |
| Display area          | 479.84(H)×271.31(V) mm                                                                                  |  |  |
| Standard Resolution   | 1920*1080                                                                                               |  |  |
| Number of Colors      | 16.7M                                                                                                   |  |  |
| Brightness            | $300 \text{cd/m}^2$                                                                                     |  |  |
| Response time         | 5ms                                                                                                     |  |  |
| View angle            | 89/89/89                                                                                                |  |  |
| Contrase ratio        | 3000:1                                                                                                  |  |  |
| Video input format    | (analog) RGB                                                                                            |  |  |
| Connector             | VGA for video signal                                                                                    |  |  |
|                       | USB (or RS232) for touch                                                                                |  |  |
| Frequency             | 30~80KHz/60~75Hz                                                                                        |  |  |
| Power supply          | External Power Supply:100 to 240V (DC 12V)                                                              |  |  |
| Operation Environment | Workable Temperature:-10 to 60°C Storage temperature:-10 to 60°C                                        |  |  |
|                       | Operate relative humidity:20% to 80%;storage relative humidity:10% to 90%                               |  |  |
| Touch model           | 10 point capacitive touch                                                                               |  |  |
| Duration              | 50000hours                                                                                              |  |  |
| Touch validity        | >5,000,000                                                                                              |  |  |
| Power consumption     | Max 30W                                                                                                 |  |  |
| Setup (optional)      | 1) VESA 100mm*100mm                                                                                     |  |  |
|                       | 2)A stable folding stand is provided to support the monitor                                             |  |  |
| OSD control           | AUTO,+,COLOR,-,MENU                                                                                     |  |  |
|                       | brightness, contrast ratio, auto adjustment, phase position, clock, Languages, function, Install, reset |  |  |
| Touch interface       | USB or RS232 optional                                                                                   |  |  |
| Touch response time   | 2ms                                                                                                     |  |  |
| Certificate           | CE,, ROHS, FCC                                                                                          |  |  |
| 0S                    | Windows (XP,Linux, Android                                                                              |  |  |