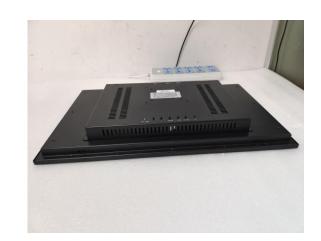

| Specification         |                                                                                                         |  |  |
|-----------------------|---------------------------------------------------------------------------------------------------------|--|--|
| Panel size            | 21.5 inch                                                                                               |  |  |
| Display area          | 479.84(H)×271.31(V) mm                                                                                  |  |  |
| Standard Resolution   | 1920*1080                                                                                               |  |  |
| Number of Colors      | 16.7M                                                                                                   |  |  |
| Brightness            | $300 \text{cd/m}^2$                                                                                     |  |  |
| Response time         | 5ms                                                                                                     |  |  |
| View angle            | 89/89/89                                                                                                |  |  |
| Contrase ratio        | 3000:1                                                                                                  |  |  |
| Video input format    | (analog) RGB                                                                                            |  |  |
| Connector             | VGA for video signal                                                                                    |  |  |
|                       | USB (or RS232) for touch                                                                                |  |  |
| Frequency             | 30~80KHz/60~75Hz                                                                                        |  |  |
| Power supply          | External Power Supply:100 to 240V (DC 12V)                                                              |  |  |
| Operation Environment | Workable Temperature:-10 to 60°C Storage temperature:-10 to 60°C                                        |  |  |
|                       | Operate relative humidity:20% to 80%;storage relative humidity:10% to 90%                               |  |  |
| Touch model           | 10 point capacitive touch                                                                               |  |  |
| Duration              | 50000hours                                                                                              |  |  |
| Touch validity        | >5,000,000                                                                                              |  |  |
| Power consumption     | Max 30W                                                                                                 |  |  |
| Setup (optional)      | 1) VESA 100mm*100mm                                                                                     |  |  |
|                       | 2)A stable folding stand is provided to support the monitor                                             |  |  |
| OSD control           | AUTO,+,COLOR,-,MENU                                                                                     |  |  |
|                       | brightness, contrast ratio, auto adjustment, phase position, clock, Languages, function, Install, reset |  |  |
| Touch interface       | USB or RS232 optional                                                                                   |  |  |
| Touch response time   | 2ms                                                                                                     |  |  |
| Certificate           | CE,, ROHS, FCC                                                                                          |  |  |
| 0S                    | Windows (XP,Linux, Android                                                                              |  |  |